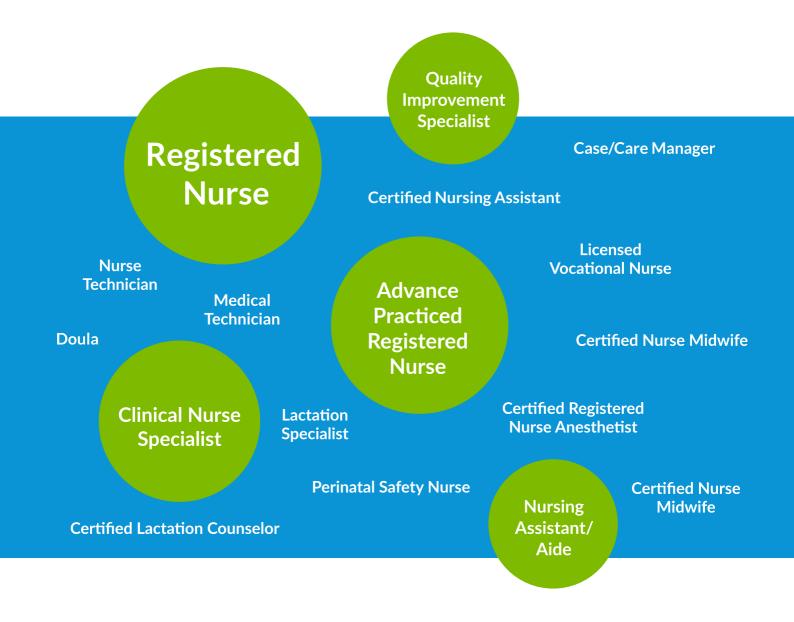

# Get noticed by thousands of specialist neonatal and women's health nurses







# **About AWHONN Career Center**

Advertising on the AWHONN Career Center puts your brand in front of thousands of specialist nurses and patient care advocates for women, newborns, and their families worldwide.

AWHONN offers in-person events, community resources, educational sources, and advocates for the women's health services community.







#### **Audience Geography**







#### **Disciplines**











#### **Employer Branding**

Associate your brand with one of the world's most prestigious neonatal specialist care organizations. Get a fully branded Employer Hub to broaden your organization's core values and messaging for a comprehensive, value-based offering. Rates for display advertisements are also available. Please contact your Talent Solutions Manager to learn more.



## Strategic and Targeted Advertising

Connect to a wide variety of neonatal specialist active and passive candidates with our recruitment marketing packages.



### Reach Passive Candidates

Combine the power of AWHONN's membership network with the reach of the Wiley audience to engage experienced specialists who may not be actively jobseeking.



#### **Enhance Your Workflow**

Get expert recruitment suppo