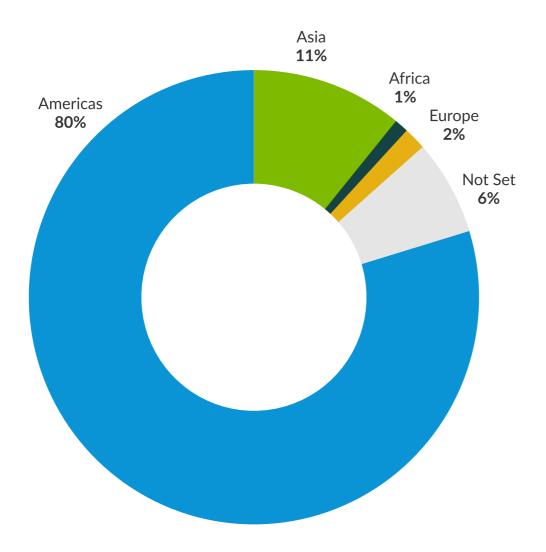

# Get noticed by thousands of specialist neonatal and women's health nurses







# **About AWHONN Career Center**

Advertising on the AWHONN Career Center puts your brand in front of thousands of specialist nurses and patient care advocates for women, newborns, and their families worldwide.

AWHONN offers in-person events, community resources, educational sources, and advocates for the women's health services community.







#### **Audience Geography**







#### **Disciplines**











#### **Employer Branding**

Associate your brand with one of the world's most prestigious neonatal specialist care organizations. Get a fully branded Employer Hub to broaden your organization's core values and messaging for a comprehensive, value-based offering. Rates for display advertisements are also available. Please contact your Talent Solutions Manager to learn more.



## Strategic and Targeted Advertising

Connect to a wide variety of neonatal specialist active and passive candidates with our recruitment marketing packages.



### Reach Passive Candidates

Combine the power of AWHONN's membership network with the reach of the Wiley audience to engage experienced specialists who may not be actively jobseeking.



#### **Enhance Your Workflow**